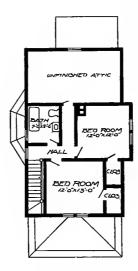

Design No. 2046

First Floor Plan

BED ROOM
II OXII O

CLOS

BED ROOM
II OXII C

Secood Floor Plan

Size: Width, 22 feet 6 inches; length, 30 feet, exclusive of porches

Blue prints consist of basement plan; roof plan; first and second floor plans; front, rear, two side elevations, wall sections and all necessary interior details. Specifications consist of about twenty pages of typewritten matter.